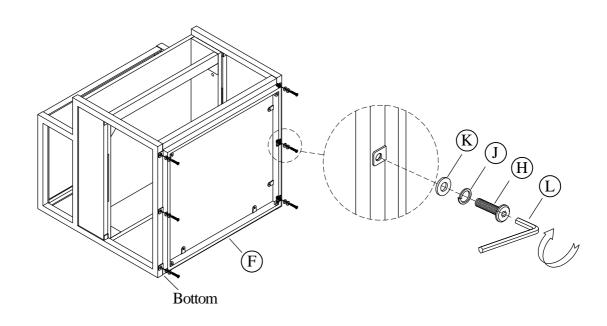

50308 Rectangle End Table

Components and Hardware List

Sophie Occasional Tables Assembly Instructions

Made in Viet Nam

50308 Rectangle End Table

STEP 3: Do not fully tighten the bolts

STEP 4: Using the Allen key to tighten all bolts